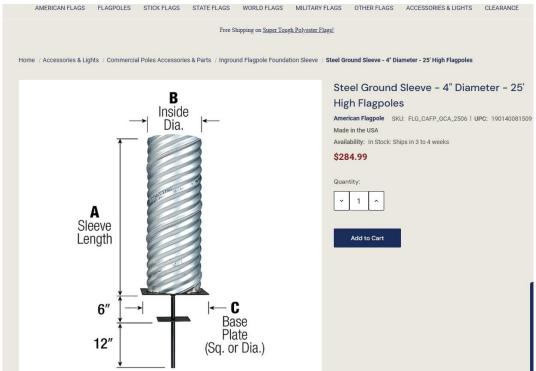

## Parks & Recreation:

<u>Consideration/Discussion: Lion's Club Village Park Improvement Project:</u> A proposal from the New Glarus Lions Club for improvements in Village Park are included in the agenda packet for consideration. Details are still being finalized for the flag pole and sign replacement. However, the Lions Club would like to move forward with repairs to the Village Park gazebo. Parks & Recreation Committee recommended to move forward with those repairs at their April 10, 2024 meeting.