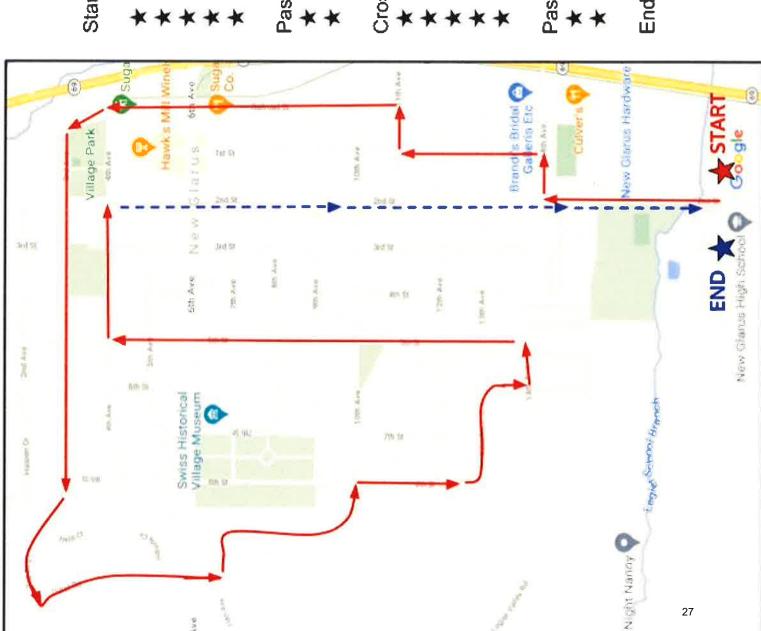

<u>Consideration/Discussion: Special Event Permit – Polkafest/Beer, Bacon, and Cheese, June 7-8, 2024:</u> The special event application is included in the agenda packet. The Parks & Recreation Committee and Public Works/Public Safety Committee reviewed the application and recommended for approval at their meetings on April 10, 2024. The Parks & Recreation Committee recommended adding language to the open intox boundaries that specifically excludes Village Park. The applicant intends to exclude Village Park and will have signage around the park stating that no alcohol is allowed.