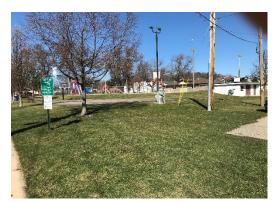

## Parks & Recreation:

<u>Consideration/Discussion: Lion's Club Village Park Improvement Project:</u> A proposal from the New Glarus Lions Club for improvements in Village Park are included in the agenda packet for consideration. Details are still being finalized for the flag pole and sign replacement. However, the Lions Club would like to move forward with repairs to the Village Park gazebo. Parks & Recreation Committee recommended to move forward with those repairs at their April 10, 2024 meeting.