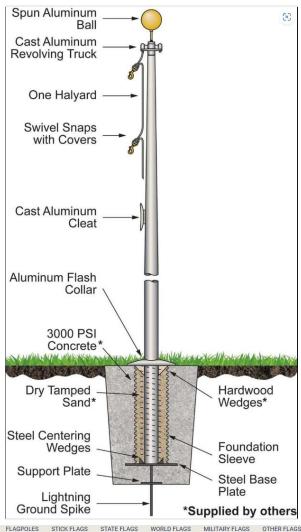

## Parks & Recreation:

<u>Consideration/Discussion: Lion's Club Village Park Improvement Project:</u> A proposal from the New Glarus Lions Club for improvements in Village Park are included in the agenda packet for consideration. Details are still being finalized for the flag pole and sign replacement. However, the Lions Club would like to move forward with repairs to the Village Park gazebo. Parks & Recreation Committee recommended to move forward with those repairs at their April 10, 2024 meeting.