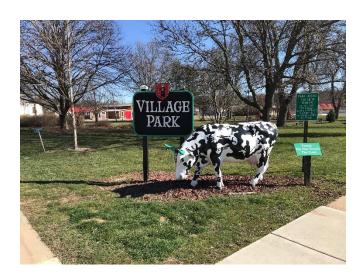

## Parks & Recreation:

<u>Consideration/Discussion: Lion's Club Village Park Improvement Project:</u> A proposal from the New Glarus Lions Club for improvements in Village Park are included in the agenda packet for consideration. Details are still being finalized for the flag pole and sign replacement. However, the Lions Club would like to move forward with repairs to the Village Park gazebo. Parks & Recreation Committee recommended to move forward with those repairs at their April 10, 2024 meeting.