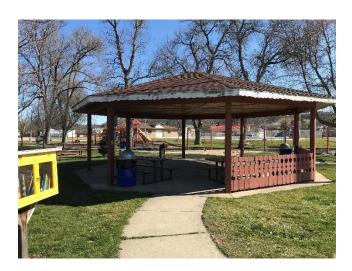

## Parks & Recreation:

<u>Consideration/Discussion: Lion's Club Village Park Improvement Project:</u> A proposal from the New Glarus Lions Club for improvements in Village Park are included in the agenda packet for consideration. Details are still being finalized for the flag pole and sign replacement. However, the Lions Club would like to move forward with repairs to the Village Park gazebo. Parks & Recreation Committee recommended to move forward with those repairs at their April 10, 2024 meeting.